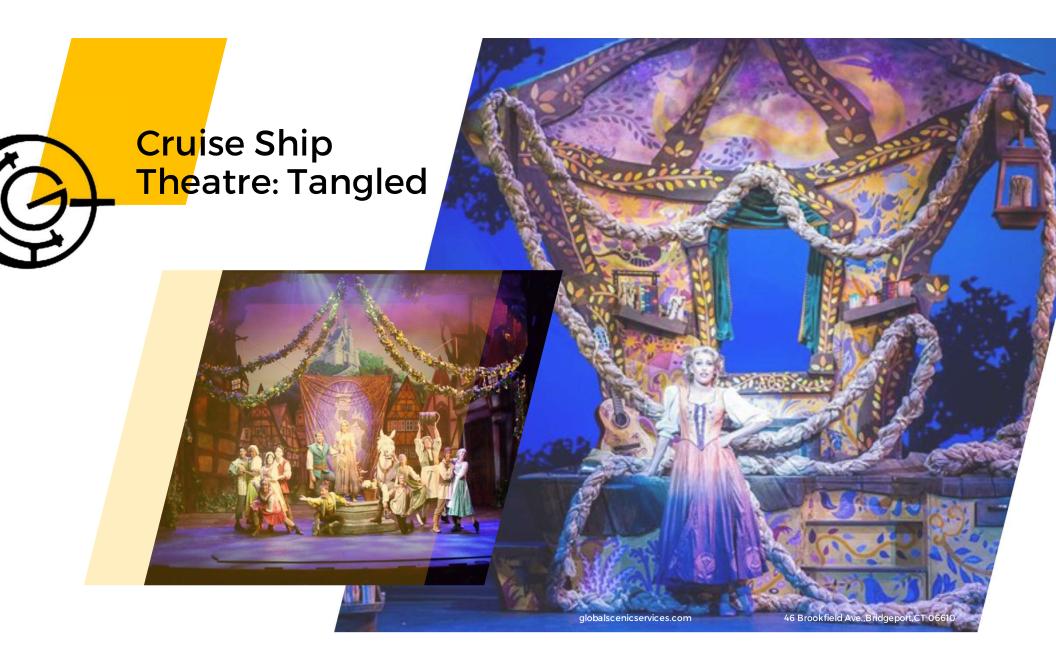

#### Services Automation: Quiet and Compact

- GSS provides state-of-the-art automation capabilities for live *events, theatre productions and more.* 
  - Exclusive distributor of the European developed Silicon
    Automation System by Silicon Theatre Scenery for the
    United States that is quieter, more reliable and easier to
    maintain than any system in the US Market
  - Has been used in Disney Productions around the world including for The Lion King, The Little Mermaid, Tarzan and Mary Poppins
  - GSS has deployed in-theatre production since 2014 for Rocky the Musical, Frozen @ Hyperion Theatre, Tangled, Jay Chou's The Secret and Peter Pan Live