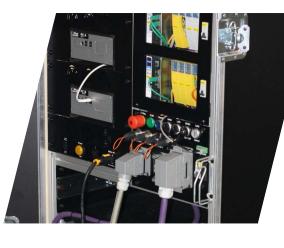

#### Services Automation: Quiet and Compact

- GSS provides state-of-the-art automation capabilities for live *events, theatre productions and more.* 
  - Exclusive distributor of the European developed Silicon
    Automation System by Silicon Theatre Scenery for the
    United States that is quieter, more reliable and easier to
    maintain than any system in the US Market
  - Has been used in Disney Productions around the world including for The Lion King, The Little Mermaid, Tarzan and Mary Poppins
  - GSS has deployed in-theatre production since 2014 for Rocky the Musical, Frozen @ Hyperion Theatre, Tangled, Jay Chou's The Secret and Peter Pan Live