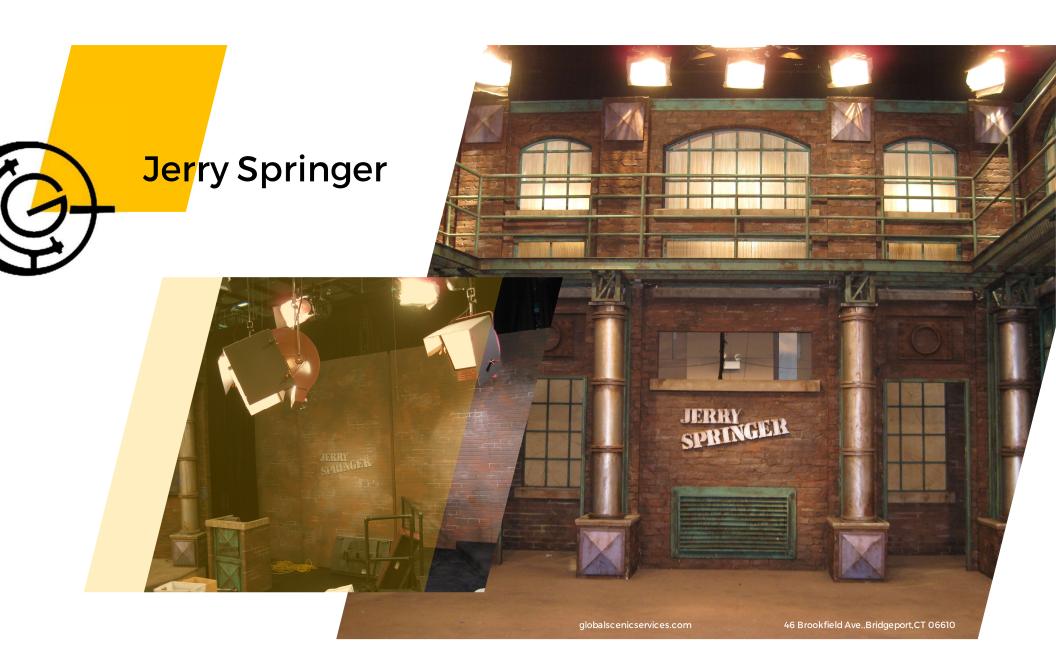

### TV & Flim

- Interpretation, Build, Fabrication, Management, Carpentry, Rigging, Automations, Electrics, Softgoods, Printing, Rentals
- Staging and Support Structures
- Stage Engineering: Automation, scenic & staging contexts and extras
- Truss: Supply available in stock, or order bespoke in-house truss