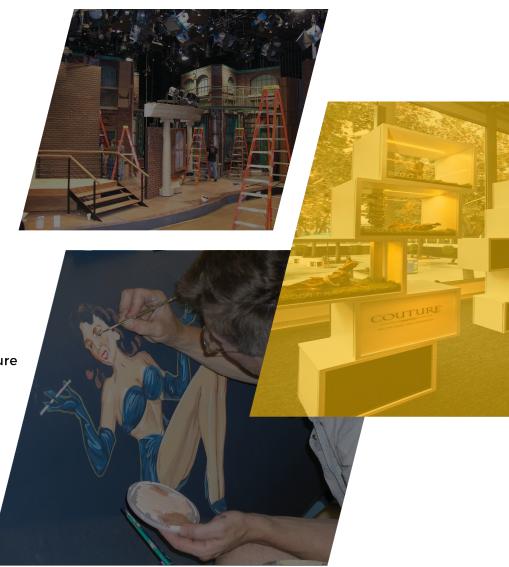

### **Se**rvices

Realistic, Yet Practical, Lightweight and Cost-Effective Finishes

- Specialty Coatings and Textures Simulate Natural, Distressed, Aged and Weathered Effects
- GFRG, GFRC, FRP
- Spray/Casting Foams
- Silicones Acrylic, Latex, Polyurethane Rubber and a Variety of Other Composite Materials
- Proprietary Coloring to Simulate Period Pigments, Metal Coating and Patinas

- Composite Metallizing Technology Available in Wide Array of Finishes
- Patented Cold Sprayable Metals
- Incredibly Realistic Look & Feel
- Acts Like Real Metal Without the Weight and Expense

Aluminum | Brass | Bronze | Copper | Iron | Nickel-Silver | White Bronze

globalscenicservices.com

- Specialty Mold Making & Casting Techniques
- Replicate Virtually Any Texture
- Variety of Coating Materials and Proprietary Coloring Processes

globalscenicservices.com