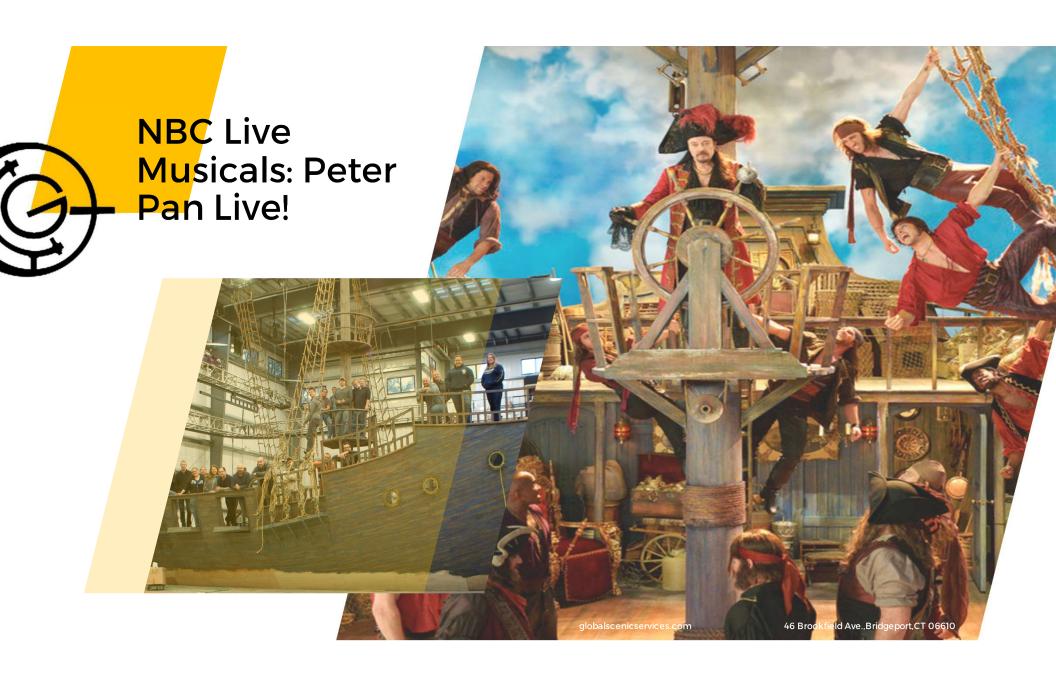

#### Services Automation: Quiet and Compact

- GSS provides state-of-the-art automation capabilities for live *events, theatre productions and more.* 
  - Exclusive distributor of the European developed Silicon
    Automation System by Silicon Theatre Scenery for the
    United States that is quieter, more reliable and easier to
    maintain than any system in the US Market
  - Has been used in Disney Productions around the world including for The Lion King, The Little Mermaid, Tarzan and Mary Poppins
  - GSS has deployed in-theatre production since 2014 for Rocky the Musical, Frozen @ Hyperion Theatre, Tangled, Jay Chou's The Secret and Peter Pan Live